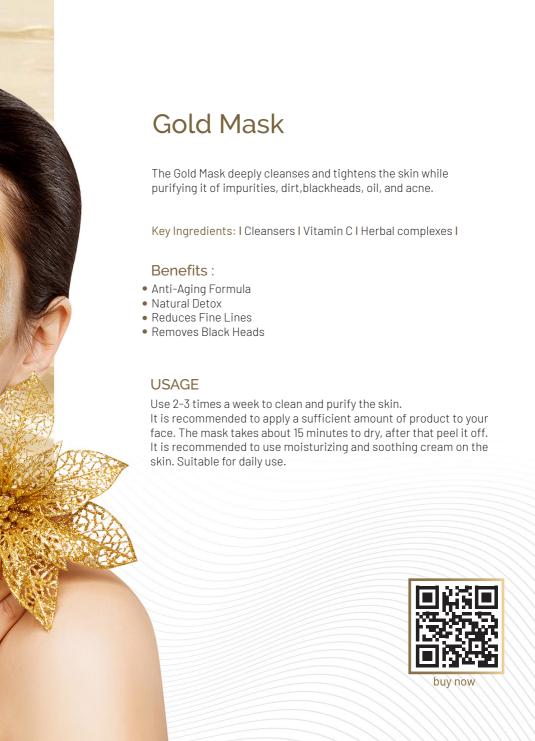

#### A Facial Blemishes Solution:

It is an anti-aging treatment that is effective to unclog pores that are the cause of some acne lesions. It also helps to remove excess oils and treats dark spots in the skin.

Key Ingredients: I Alpha Arbutin I Kojic Acid I Vitamin C I Peptide Complext I Active Ingredients I Moisturizers I

#### Benefits:

- Eliminates and prevents pigmentation problems
- Reduces acne lesions
- Refines skin texture
- Minimizes pores
- Helps remove scars, spots, and blemishes

In the clinical studies of raw materials, it has been proven to be effective with regular use within 28-56-90 days.

#### Usage

In the morning and evening, a sufficient amount of the product should be applied directly to the facial spots with the fingertips by circular massage for 1-2 minutes. It is recommended to use moisturizing and soothing cream for sensitive skin and to be used regularly in the morning and evening. It is also recommended to use sunscreen 30 minutes before sun exposure.