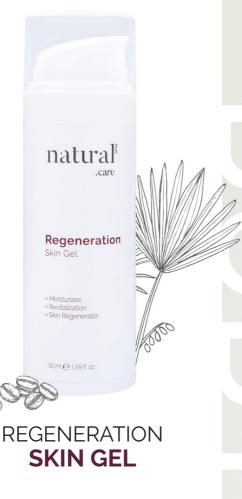

# Regeneration Skin Gel (Body Scar Gel)

Effective for scars and imperfections on the body.

Key Ingredients: I Hyaluronic Acid Complex I Peptide Complex I Herbal Complex I Arnica Montana I Caffeine Centella Aciati I Actives and moisturizers I

#### Benefits:

- Provides a pecial care for surgical scars
- Removes old and new scars
- Reduces redness
- Softens and flattens raised scars.