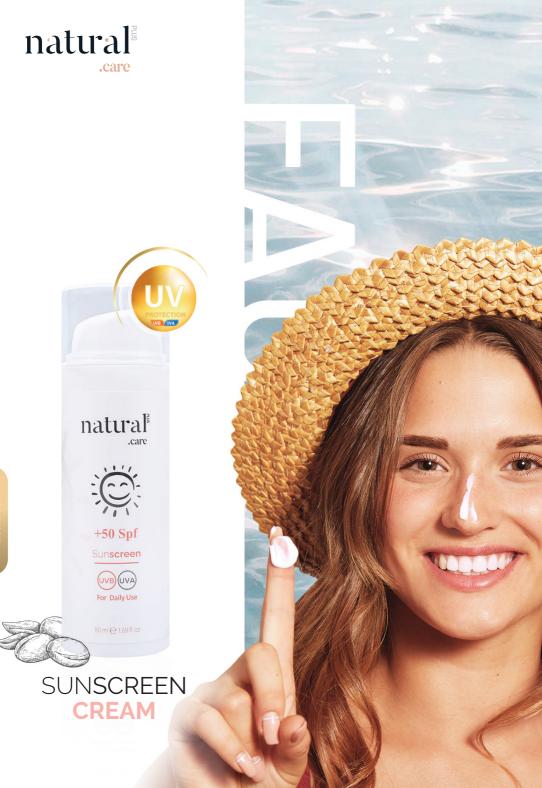

# Sunscreen Cream

It helps to protect from the harmful effects of sun rays. It is recommended to be used before being exposed to the sun.

Key Ingredients: I 50+ spf protective sun active I Peptide Complex I Moisturizers I Soothing agents I

#### Benefits:

- It helps to reduce the harmful effects of sunlight.
- Provides a high level of sun protection against UVA/UVB rays.
- Helps in preventing skin spots resulting from exposure to sunlight.
- Protects the skin from sunburn.

#### Usage

It is recommended to use sunscreen 30 minutes before sun exposure.

buy now

FOAM CLEANSER

buy now