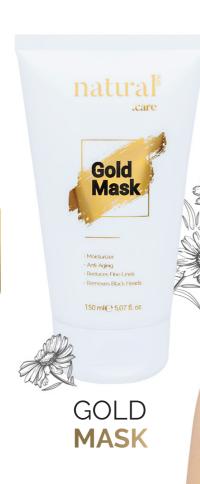

# natural<sup>§</sup>.care















# Anti Blemish Cream

#### A Facial Blemishes Solution:

It is an anti-aging treatment that is effective to unclog pores that are the cause of some acne lesions. It also helps to remove excess oils and treats dark spots in the skin.

Key Ingredients: I Alpha Arbutin I Kojic Acid I Vitamin C I Peptide Complext I Active Ingredients I Moisturizers I

#### Benefits:

- Eliminates and prevents pigmentation problems
- Reduces acne lesions
- Refines skin texture
- Minimizes pores
- Helps remove scars, spots, and blemishes

In the clinical studies of raw materials, it has been proven to be effective with regular use within 28-56-90 days.

4<sub>1N</sub>1

#### Usage

In the morning and evening, a sufficient amount of the product should be applied directly to the facial spots with the fin