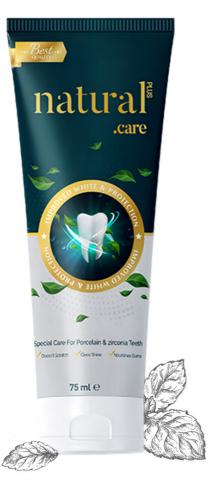

# **Toothpaste Set**

Porcelain toothpaste is specially formulated to clean the teeth without scratching.

Key Ingredients: I Actives and special plant extracts I Myrrha I Aloe Vera I Calendula Miswak I Ratania I Mint I Sage I Echinacea I Chamomile I Clove Xylitol I

#### Benefits:

- Provides a special care for porcelain and zirconia coated teeth
- Helps to nourish gums
- Thanks to its special plant extract ingredients, It helps to give natural whiteness while protecting teeth.

#### Usage

It can be used 2-3 times a day. It is suitable for daily usage.

Hair Mesotherapy **SERUM** 