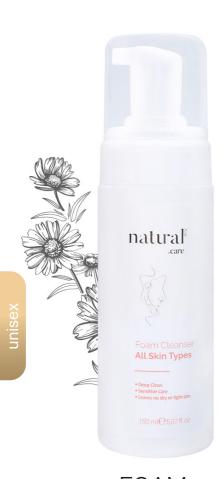

# Foam Cleanser

Facial cleansing foam deeply cleanses and purifies the skin. It is suitable for daily usage.

Key Ingredients: I Cleansing-purifying actives I

Herbal complexes and moisturizers

#### Benefits:

- Provides the strongest and healthiest cleanup to the skin.
  - Leaves no dry or tight skin
- Effective to all types of skin
- Fragrance free

#### Usage

It is recommended to be used in the morning and evening. Apply sufficient product to your face with fingertips and massage gently for 1-2 minutes and rinse with warm water. It is recommended to use moisturizer and a soothing cream for sensitive skin.