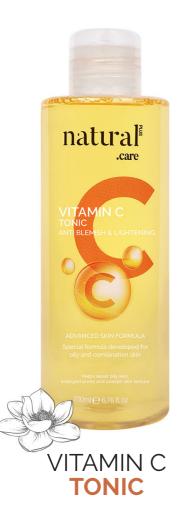

# **Face Cleansing Water**

Vitamin C Tonic deeply cleanses and purifies the skin while removing dirt and oils, and helps to prevent acne. Suitable for daily use and dedicated to all types of skin.

Key Ingredients: I Cleansing actives | Vitamin C | Herbal complexes and moisturizers |

#### Benefits:

- Helps to deeply clean the pores
- Reduce black spots on the skin
- Prevents stains, and gives the skin a lively and bright look
- Removes makeup, impurities and dirt
- Does not cause harsh rubbing