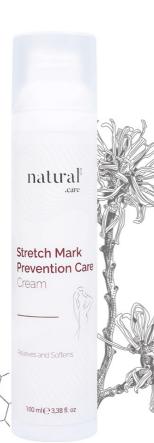

# Stretch Mark Prevention Cream

It is effective for cracks and imperfections in the abdomen and basin area.

Key Ingredients: I Mix Peptide I Complex I Regestril Herbal I Complex I Centella Aciati I Betaglucan I Actives and moisturizers I

#### Benefits:

- Relieves and softens the skin
- Improves skin's elasticity
- Protects cracked skin
- Promotes healing
- Anti-Aging
- Reduces fine lines