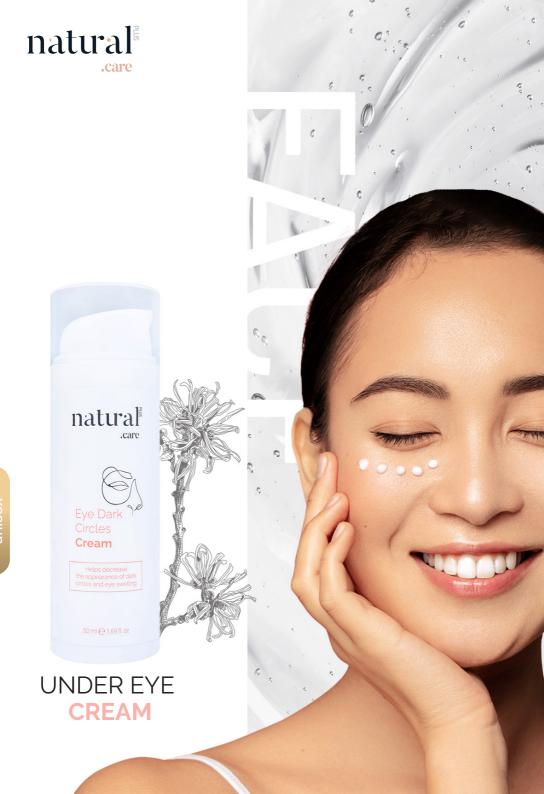

# **Under Eye Cream**

It is effective for bruises and dark spots below and around the eyes, also for bruises and spots due to aging, sun, drugs, and physical factors.

Key Ingredients: | Arnica Montana | Axolite | Alpha Arbutin | Vitamin C | Peptide Complex | Stain actives and moisturizers |

- Reduces puffiness
- Helps brighten the area around the eye.
- Reduces the appearance of dark circles

In the clinical studies of raw materials, it has been proven to be effective with regular use within 28-56-90 days.

In the morning and evening, a sufficient amount of the product should be applied to bruises and spots in the under-eye area by circular massage for 1-2 minutes with fingertips. It is recommended to use moisturizing and soothing creams for sensitive skin. It is also recommended to use sunscreen 30 minutes before sun exposure.