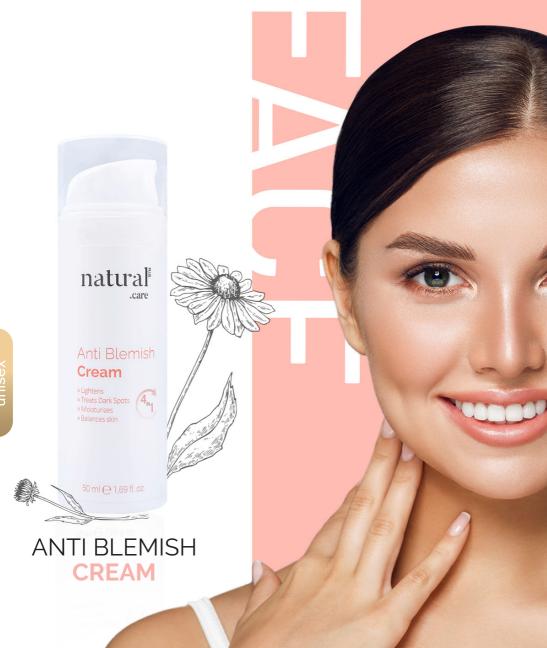

# Anti Blemish Cream

#### A Facial Blemishes Solution:

It is an anti-aging treatment that is effective to unclog pores that are the cause of some acne lesions. It also helps to remove excess oils and treats dark spots in the skin.

Key Ingredients: I Alpha Arbutin I Kojic Acid I Vitamin C I Peptide Complext I Active Ingredients I Moisturizers I

#### Benefits:

- Eliminates and prevents pigmentation problems
- Reduces acne lesions
- Refines skin texture
- Minimizes pores
- Helps remove scars, spots, and blemishes

In the clinical studies of raw materials, it has been proven to be effective with regular use within 28-56-90 days.