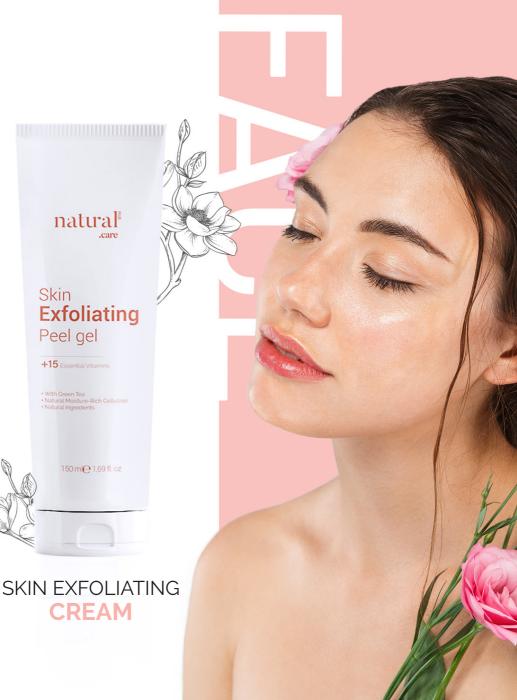

buy now

natural<sup>®</sup>

**Exfoliating** 

150 mlQ 1,69 fl. oz

**CREAM** 

Skin

Peel gel

+15 Essential Vitamins

# Skin Exfoliating Peel Gel

The Purifying Peeling Gel is suitable for use on face, body, and hands. It deeply cleans the skin and pores while removing dead skin and oils for a glowy, bright, and flawless skin.

#### Key Features :

- A Green Tea Base
- Reduces black spots on the skin
- Prevents stains, and gives the skin a lively and bright look
- Removes makeup, impurities and dirt
- Does not cause harsh rubbing